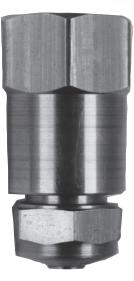

## ✓ Metal:

- 416 Stainless Steel tip
- Brass adapter
- 1/8" and 1/4" sizes
- Male or female connections
- Integral 100 mesh strainer
- ✓ Plastic:
  - All plastic construction
  - 1/8" male connection

> Moistening Evaporative Cooling Odour Control And many more.

CALL NOW : +44 (0) 1273 400092

www.spray-nozzle.co.uk

Adapter

Brass

Strainer

Tip 416 Stainless Steel

9/16-24 UNEF thread