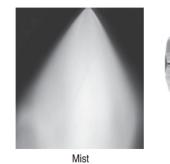

## **SPRAY CHARACTERISTICS**

- ✓ Very fine, fog-like mist
- Produces high number of droplets under 60 microns
- ✓ Spray pattern: Hollow Cone
- ✓ Medium angle
- ✓ Flow rates: Metal (1.5 61.1 L/hr)
- ✓ Plastic (2.5 32.6 L/hr)

The UltiMist is a misting nozzle that produces a fine fog spray pattern. The 416 stainless tip is hard wearing allowing for continual use at high pressures. It is also available in plastics. The UltiMist can be used in any application where small drop size is required including: