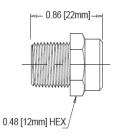

## ✓ Metal:

- 416 Stainless Steel tip
- Brass adapter
- 1/8" and 1/4" sizes
- Male or female connections
- Integral 100 mesh strainer
- ✓ Plastic:
  - All plastic construction
  - 1/8" male connection

**UltiMist Metal Flow Rates** 

Hollow Cone, Medium Spray Angle, 1/8" and 1/4" Pipe Size Standard Materials: 416 Stainless Steel tip, Brass adapter/body

| NPT, BSP,<br>Male or |           | Litres per hour at bar |       |        |        |        |        |
|----------------------|-----------|------------------------|-------|--------|--------|--------|--------|
| female<br>pipe size  | Nozzle No | K Factor               | 3 bar | 10 bar | 40 bar | 70 bar | 80 bar |
|                      | UM37M     | 0.84                   | 1.5   | 2.7    | 5.3    | 7.1    | 7.5    |
|                      | UM50M     | 1.14                   | 2     | 3.6    | 7.2    | 9.5    | 10.2   |
| 1/8"<br>or<br>1/4"   | UM75M     | 1.71                   | 3     | 5.4    | 10.8   | 14.3   | 15.3   |
|                      | UM100M    | 2.28                   | 3.9   | 7.2    | 14.4   | 19.1   | 20.4   |
|                      | UM150M    | 3.42                   | 5.9   | 10.8   | 21.6   | 28.6   | 30.6   |
|                      | UM200M    | 4.56                   | 7.9   | 14.4   | 28.8   | 38.1   | 40.8   |
|                      | UM250M    | 5.7                    | 9.9   | 18     | 36     | 47.7   | 51     |
|                      | UM300M    | 6.84                   | 11.8  | 21.6   | 43.2   | 57.2   | 61.1   |