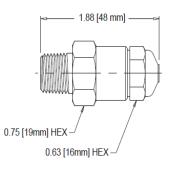

## ✓ Metal:

- 416 Stainless Steel tip
- Brass adapter
- 1/8" and 1/4" sizes
- Male or female connections
- Integral 100 mesh strainer
- ✓ Plastic:
  - All plastic construction
  - 1/8" male connection

**UltiMist Metal Flow Rates** 

Hollow Cone, Medium Spray Angle, 1/8" and 1/4" Pipe Size Standard Materials: 416 Stainless Steel tip, Brass adapter/body

| NPT, BSP,<br>Male or |           | Litres per hour at bar |       |        |        |        |        |
|----------------------|-----------|------------------------|-------|--------|--------|--------|--------|
| female<br>pipe size  | Nozzle No | K Factor               | 3 bar | 10 bar | 40 bar | 70 bar | 80 bar |
|                      | UM37M     | 0.84                   | 1.5   | 2.7    | 5.3    | 7.1    | 7.5    |
|                      | UM50M     | 1.14                   | 2     | 3.6    | 7.2    | 9.5    | 10.2   |
| 1/8"<br>or<br>1/4"   | UM75M     | 1.71                   | 3     | 5.4    | 10.8   | 14.3   | 15.3   |
|                      | UM100M    | 2.28                   | 3.9   | 7.2    | 14.4   | 19.1   | 20.4   |
|                      | UM150M    | 3.42                   | 5.9   | 10.8   | 21.6   | 28.6   | 30.6   |
|                      | UM200M    | 4.56                   | 7.9   | 14.4   | 28.8   | 38.1   | 40.8   |
|                      | UM250M    | 5.7                    | 9.9   | 18     | 36     | 47.7   | 51     |
|                      | UM300M    | 6.84                   | 11.8  | 21.6   | 43.2   | 57.2   | 61.1   |